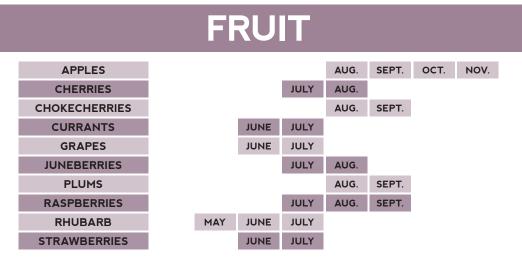

## Seasonal Eating Guide

This seasonal eating guide provides general availability of many fruits and vegetables that can be found in North Dakota.

Buying local, in-season produce has many benefits, including: