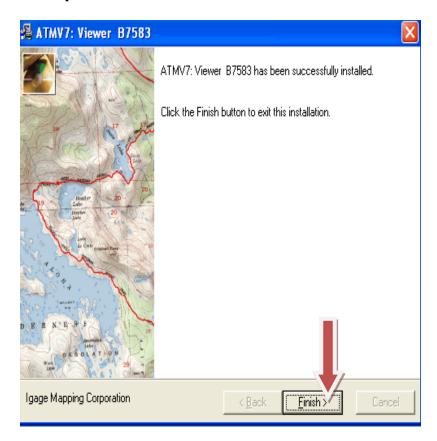

Click "NEXT".

Choose "ND" Then click "OK". (You may have to minimize all of your windows to LOCATE this box.)

Enter your "County Name" if it's not there. Click "OK".

Click "Finish".

# Congratulations you have now completed your AllTopo update!!