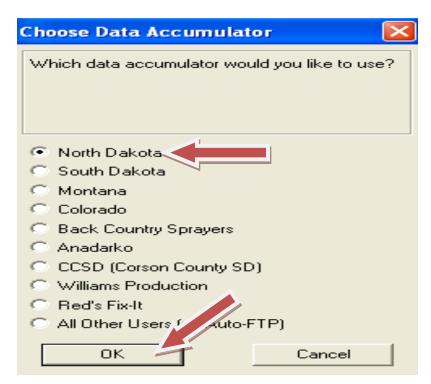

Click "NEXT".

Choose "ND" Then click "OK". (You may have to minimize all of your windows to LOCATE this box.)

Enter your "County Name" if it's not there. Click "OK".

Click "Finish".