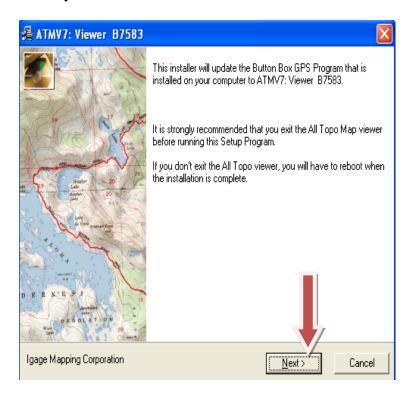

You may also update your viewer to the latest build with the blue button #1 on this page reached by this link: [ All Topo Maps Updates ]

Updated: March 31, 2010 by MES
```

Click the full link.

Click "NEXT".

Click "NEXT".

Choose "ND" Then click "OK". (You may have to minimize all of your windows to LOCATE this box.)

Enter your "County Name" if it's not there. Click "OK".

Click "Finish".