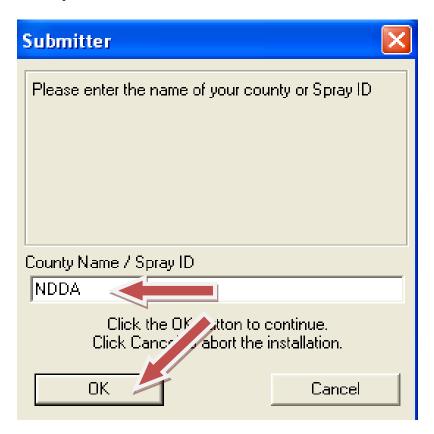

Click "NEXT".

Choose "ND" Then click "OK". (You may have to minimize all of your windows to LOCATE this box.)

Enter your "County Name" if it's not there. Click "OK".

Click "Finish".