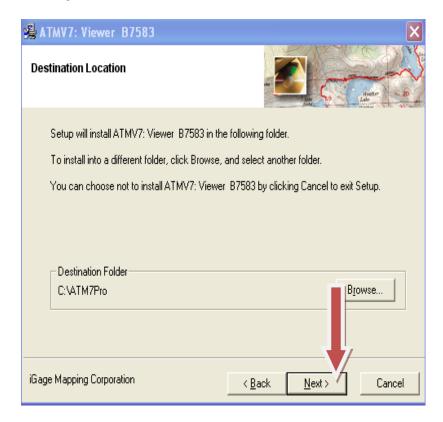

Click "NEXT".

Choose "ND" Then click "OK". (You may have to minimize all of your windows to LOCATE this box.)

Enter your "County Name" if it's not there. Click "OK".

Click "Finish".